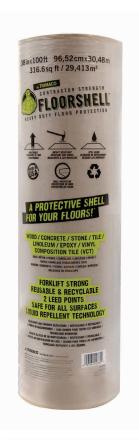

## FLOORSHELL®

# A PROTECTIVE SHELL FOR YOUR FLOORS!

8" SCORED EDGE PROTECTS BASEBOARDS + WALLS

#### **HEAVY DUTY SURFACE PROTECTION**

FloorShell® is a contractor strength floor protection roll for your toughest jobs. Made from 100% recycled fibers, this item is eco-friendly and reusable. FloorShell is breathable to protect new and existing wood, concrete, stone, tile, linoleum, epoxy, vinyl composition tile (vct) and most other floor types. Worried about spills? Our innovative Spill Block® liquid repellent technology protects against paint, mud, water and more!

#### FLOORSHELL SURFACE PROTECTOR

 Item# 12385
 1/case
 38" x 50' (96.52cm x 15.24m)

 Item# 12380
 1/case
 38" x 100' (96.52cm x 30.48m)

#### FLOORSHELL SEAM TAPE

EARN UP TO 2 LEED POINTS ON PROJECTS SEEKING USGBC CERTIFICATION SAFE FOR ALL SURFACES

FloorShellUS0917

www.trimaco.com | 800.325.7356