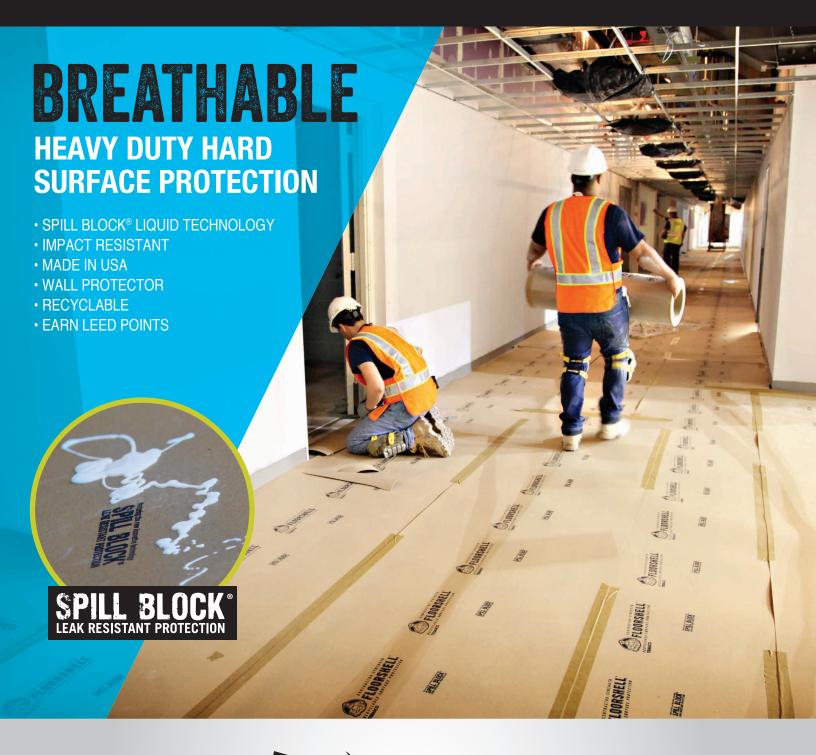

# A PROTECTIVE SHELL FOR YOUR FLOORS!

8" SCORED EDGE PROTECTS BASEBOARDS + WALLS

#### **HEAVY DUTY SURFACE PROTECTION**

FloorShell® is a contractor strength floor protection roll for your toughest jobs. Made from 100% recycled fibers, this item is eco-friendly and reusable. FloorShell is breathable to protect new and existing wood, concrete, stone, tile, linoleum, epoxy, vinyl composition tile (vct) and most other floor types. Worried about spills? Our innovative Spill Block® liquid repellent technology protects against paint, mud, water and more!

#### FLOORSHELL SEAM TAPE

EARN UP TO 2 LEED POINTS ON PROJECTS SEEKING USGBC CERTIFICATION SAFE FOR ALL SURFACES

FloorShellUS0917

www.trimaco.com | 800.325.7356