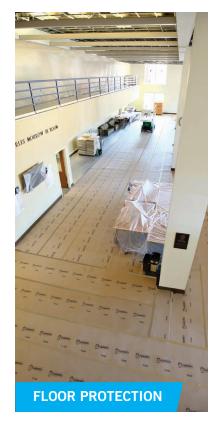

#### **HEAVY DUTY SURFACE PROTECTION**

FloorShell® is a contractor strength floor protection roll for your toughest jobs. Made from 100% recycled fibers, this item is eco-friendly and reusable. FloorShell is breathable to protect new and existing wood, concrete, stone, tile, linoleum, epoxy, vinyl composition tile (vct) and most other floor types. Worried about spills? Our innovative Spill Block® liquid repellent technology protects against paint, mud, water and more!